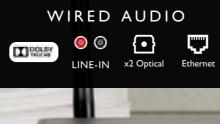

#### Dolby Atmos

Wireless Dolby Atmos via WiSA connectivity

3x HDMI

2x Optical

1x RCA Phono

1x LAN

Outputs: HDMI ARC/eARC