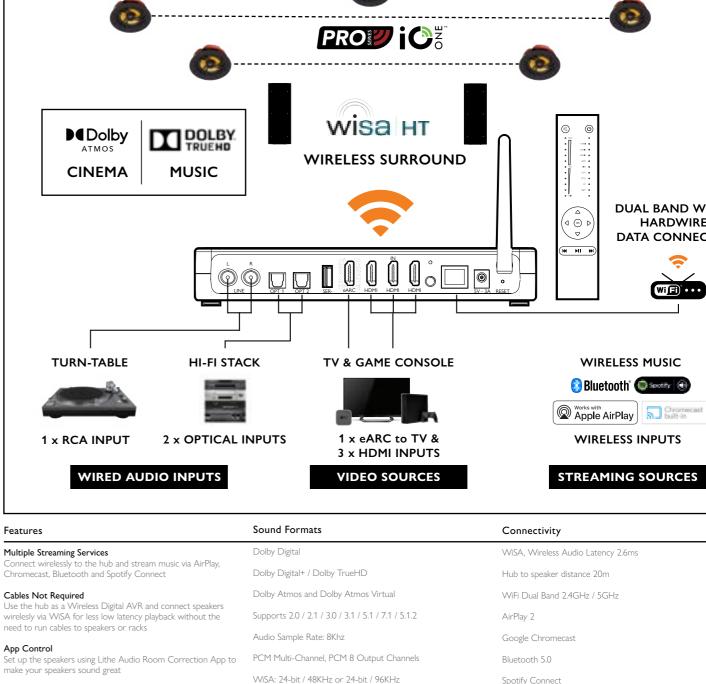

### WIRELESS ALTERNATIVE TO AN AVR

This powerful device combines the best digital and analogue audio inputs for wireless streaming and video via HDMI inputs into one compact media unit. The Hub allows you to connect all of your audio and video components, such as a TV, DVD player, and gaming console, and control them with a single remote. The Hub is connected wirelessly to any WiSA-certified speaker which amplifies the signal and delivers powerful, high-fidelity sound for a home theatre setup without cables.

#### Multiple Streaming Services

Chromecast, Bluetooth and Spotify Connect

SPECIFICATIONS / FEATURES

wirelesly via WiSA for less low latency playback without the need to run cables to speakers or racks

#### App Control

#### Remote Control

Aluminium remote control to select sources, change volume, skip, pause / play functions

#### Dolby Atmos

Wireless Dolby Atmos via WiSA connectivity

#### WiSA Technology

SKU Code

Wireless cinema without cables. no Latency and interoperal with any WiSA HT certified speakers

### On Screen Display for System Setup

Convienant and easy setup of system through TV menu

WiSA, Wireless Audio Latency 2.6ms

Hub to speaker distance 20m

WiFi Dual Band 2.4GHz / 5GHz

Spotify Connect

DNLA

Connect up to 30 channels without any loss of quality

3x HDMI

2x Optical

1x RCA Phono

1x LAN

Outputs: HDMI ARC/eARC

Studio grade synchronisation < 1 sample drift

Power Supply dc 110 - 240V 50 / 60Hz

LITHEAUDIC

**DUAL BAND WIFI OR HARDWIRED DATA CONNECTION** 

**WIRELESS MUSIC** 

**WIRELESS INPUTS**