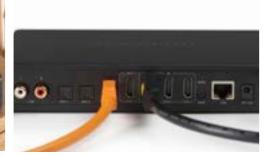

# **LITHEAUDIO**

## **WISA CINEMA HUB**

YOUR DIGITAL AVR



### WIRELESS ALTERNATIVE TO AN AVR

This powerful device combines the best digital and analogue audio inputs for wireless streaming and video via HDMI inputs into one compact media unit. The Hub allows you to connect all of your audio and video components, such as a TV, DVD player, and gaming console, and control them with a single remote. The Hub is connected wirelessly to any WiSA-certified speaker which amplifies the signal and delivers powerful, high-fidelity sound for a home theatre setup without cables.















#### Multiple Streaming Services

Chromecast, Bluetooth and Spotify Connect

SPECIFICATIONS / FEATURES

wirelesly via WiSA for less low latency playback without the need to run cables to speakers or racks

#### App Control

#### Remote Control

Aluminium remote control to select sources, change volume, skip, pause / play functions

#### Dolby Atmos

Wireless Dolby Atmos via WiSA connectivity

#### WiSA Technology

SKU Code

Wireless cinema without cables. no Latency and interoperal with any WiSA HT certified speakers

### Automatic Room Correction via App

Quick setup to auto correct based on size, shape and acoustic properties of the room

### On Screen Display for System Setup

Convienant and easy setup of system through TV menu

WiSA, Wireless Audio Latency 2.6ms

Hub to speaker d