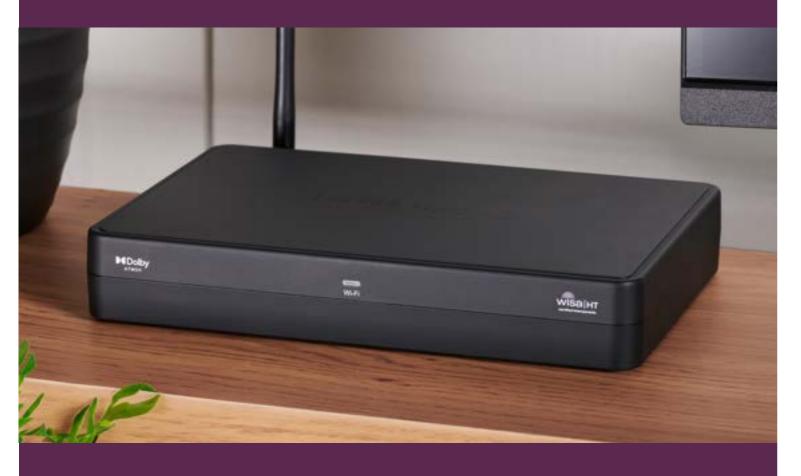

### WIRELESS ALTERNATIVE TO AN AVR

This powerful device combines the best digital and analogue audio inputs for wireless streaming and video via HDMI inputs into one compact media unit. The Hub allows you to connect all of your audio and video components, such as a TV, DVD player, and gaming console, and control them with a single remote. The Hub is connected wirelessly to any WiSA-certified speaker which amplifies the signal and delivers powerful, high-fidelity sound for a home theatre setup without cables.